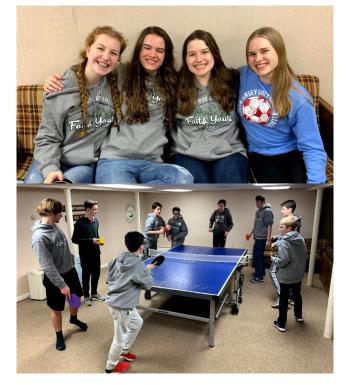

## What are we doing?

Our Winter Retreat is a little different this year because we are hosting it at the church. However we will still have a great time! We are going to be playing games, worshiping, learning, and hanging out together. It hopes to be a time to relax, have a great amount of fun, and get away from the stress of regular life.

We will continue to follow Covid safety recommendations.

What Do I Bring? Warm clothes, gloves/hat, Bible, and pencil.

Where Is The Retreat? Faith Presbyterian Church 720 Marsh rd, Wilmington, DE 19803 Phone: 302-764-8615