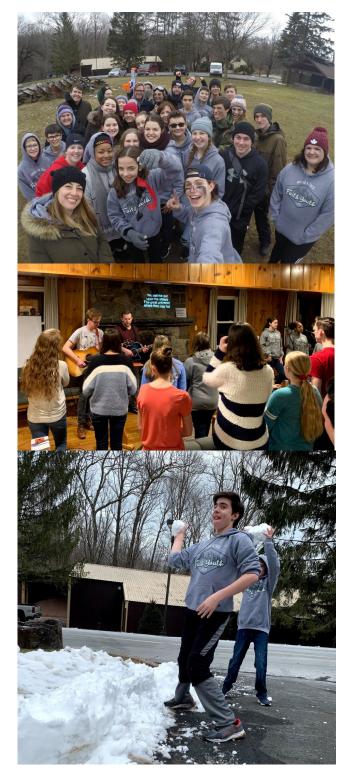

## What are we doing?

Our Winter Retreat is a little different this year because we are hosting it at the church. However we will still have a great time! We are going to be playing games, worshiping, learning, and hanging out together. It hopes to be a time to relax, have a great amount of fun, and get away from the stress of regular life.

We will continue to follow Covid safety recommendations.

What Do I Bring? Warm clothes, gloves/hat, Bible, and pencil.

Where Is The Retreat? Faith Presbyterian Church 720 Marsh rd, Wilmington, DE 19803 Phone: 302-764-8615